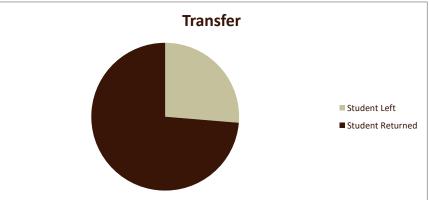

## **Retention of New Entering Student Cohorts**

Fall Entering Terms 2014-2021

| Retention Rates               |                          |                     | Term      |           |           |           |           |           |           |           |           |
|-------------------------------|--------------------------|---------------------|-----------|-----------|-----------|-----------|-----------|-----------|-----------|-----------|-----------|
|                               |                          |                     |           |           |           |           |           |           |           |           | 8-Yr.     |
|                               |                          |                     |           |           |           |           |           |           |           |           | Composite |
| Program                       | Category                 | Result              | Fall 2014 | Fall 2015 | Fall 2016 | Fall 2017 | Fall 2018 | Fall 2019 | Fall 2020 | Fall 2021 | Retention |
| Exercise Science              |                          |                     |           |           |           |           |           |           |           |           |           |
|                               | Traditional              |                     |           |           |           |           |           |           |           |           |           |
|                               |                          | % Students Leaving  | 28.2%     | 14.3%     | 30.8%     | 29.6%     | 16.1%     | 24.1%     | 36.8%     | 43.2%     | 28.1%     |
|                               |                          | % Students Retained | 71.8%     | 85.7%     | 69.2%     | 70.4%     | 83.9%     | 75.9%     | 63.2%     | 56.8%     | 71.9%     |
|                               | Transfer                 |                     |           |           |           |           |           |           |           |           |           |
|                               |                          | % Students Leaving  | 20.0%     | 29.6%     | 32.3%     | 36.7%     | 42.1%     | 33.3%     | 42.4%     | 18.2%     | 33.9%     |
|                               |                          | % Students Retained | 80.0%     | 70.4%     | 67.7%     | 63.3%     | 57.9%     | 66.7%     | 57.6%     | 81.8%     | 66.1%     |
|                               |                          |                     |           |           |           |           |           |           |           |           |           |
|                               |                          |                     | Fall 2014 | Fall 2015 | Fall 2016 | Fall 2017 | Fall 2018 | Fall 2019 | Fall 2020 | Fall 2021 | 8-Yr.     |
| SMSU Overall Traditional Rate |                          | 68.4%               | 68.3%     | 59.9%     | 64.7%     | 67.2%     | 73.7%     | 63.1%     | 67.1%     | 66.5%     |           |
|                               |                          |                     |           |           |           |           |           |           |           |           |           |
| Students in Cohort            |                          |                     | Term      |           |           |           |           |           |           |           |           |
| Program                       | Category                 | Result              | Fall 2014 | Fall 2015 | Fall 2016 | Fall 2017 | Fall 2018 | Fall 2019 | Fall 2020 | Fall 2021 | Total     |
| Exercise Science              | Traditional              | # Students Leaving  | 11        | 4         | 12        | 8         | 5         | 7         | 7         | 16        | 70        |
|                               |                          | # Students Retained | 28        | 24        | 27        | 19        | 26        | 22        | 12        | 21        | 179       |
|                               | <b>Traditional Total</b> |                     | 39        | 28        | 39        | 27        | 31        | 29        | 19        | 37        | 249       |
|                               | Transfer                 | # Students Leaving  | 2         | 8         | 10        | 11        | 16        | 9         | 14        | 4         | 74        |
|                               |                          | # Students Retained | 8         | 19        | 21        | 19        | 22        | 18        | 19        | 18        | 144       |

**Transfer Total** 