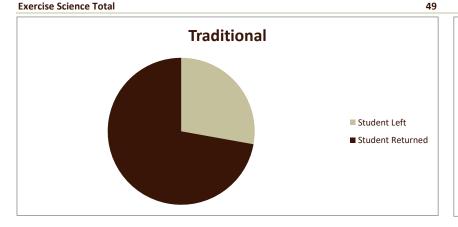

## **Retention of New Entering Student Cohorts**

Fall Entering Terms 2014-2021

| Retention Rates               |                          |                     | Term      |           |           |           |           |           |           |           |           |
|-------------------------------|--------------------------|---------------------|-----------|-----------|-----------|-----------|-----------|-----------|-----------|-----------|-----------|
|                               |                          |                     |           |           |           |           |           |           |           |           | 8-Yr.     |
|                               |                          |                     |           |           |           |           |           |           |           |           | Composite |
| Program                       | Category                 | Result              | Fall 2014 | Fall 2015 | Fall 2016 | Fall 2017 | Fall 2018 | Fall 2019 | Fall 2020 | Fall 2021 | Retention |
| Exercise Science              |                          |                     |           |           |           |           |           |           |           |           |           |
|                               | Traditional              |                     |           |           |           |           |           |           |           |           |           |
|                               |                          | % Students Leaving  | 28.2%     | 14.3%     | 30.8%     | 29.6%     | 16.1%     | 24.1%     | 36.8%     | 43.2%     | 28.1%     |
|                               |                          | % Students Retained | 71.8%     | 85.7%     | 69.2%     | 70.4%     | 83.9%     | 75.9%     | 63.2%     | 56.8%     | 71.9%     |
|                               | Transfer                 |                     |           |           |           |           |           |           |           |           |           |
|                               |                          | % Students Leaving  | 20.0%     | 29.6%     | 32.3%     | 36.7%     | 42.1%     | 33.3%     | 42.4%     | 18.2%     | 33.9%     |
|                               |                          | % Students Retained | 80.0%     | 70.4%     | 67.7%     | 63.3%     | 57.9%     | 66.7%     | 57.6%     | 81.8%     | 66.1%     |
|                               |                          |                     |           |           |           |           |           |           |           |           |           |
|                               |                          |                     | Fall 2014 | Fall 2015 | Fall 2016 | Fall 2017 | Fall 2018 | Fall 2019 | Fall 2020 | Fall 2021 | 8-Yr.     |
| SMSU Overall Traditional Rate |                          | 68.4%               | 68.3%     | 59.9%     | 64.7%     | 67.2%     | 73.7%     | 63.1%     | 67.1%     | 66.5%     |           |
|                               |                          |                     |           |           |           |           |           |           |           |           |           |
| Students in Cohort            |                          |                     | Term      |           |           |           |           |           |           |           |           |
| Program                       | Category                 | Result              | Fall 2014 | Fall 2015 | Fall 2016 | Fall 2017 | Fall 2018 | Fall 2019 | Fall 2020 | Fall 2021 | Total     |
| Exercise Science              | Traditional              | # Students Leaving  | 11        | 4         | 12        | 8         | 5         | 7         | 7         | 16        | 70        |
|                               |                          | # Students Retained | 28        | 24        | 27        | 19        | 26        | 22        | 12        | 21        | 179       |
|                               | <b>Traditional Total</b> |                     | 39        | 28        | 39        | 27        | 31        | 29        | 19        | 37        | 249       |
|                               | Transfer                 | # Students Leaving  | 2         | 8         | 10        | 11        | 16        | 9         | 14        | 4         | 74        |
|                               |                          | # Students Retained | 8         | 19        | 21        | 19        | 22        | 18        | 19        | 18        | 144       |